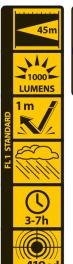

## M-WKL-019B-DU

Function 100% - 50% - Off

360° completely rotatable

180° individual COB luminaires can be

rotated independently

COB LED can be switched on independently

LED Type 2x 10 Watt COB LED

Light Output 1000 lumens

Beam Distance 45m

Run Time 100% = 3h / 50% = 7h

Water Resistance IP20

Material Aluminium/plastic

Color Black

Battery operated 4x AA Alkaline included

Dimensions 20.50cm x 24.50cm x 5.00cm

Packaging 1 piece in colorbox