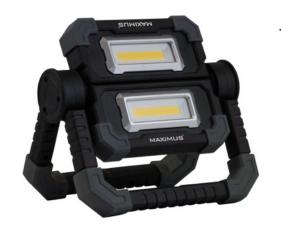

## 2x 10 Watt LED Working Lamp "Butterfly" • 1000 Lumen Power

## MAXINUS® 1000 LUMEN LED WORKING LAMP 2x 10 Watt Power COB AMAGE AMAGE

## M-WKL-019B-DU

Function 100% - 50% - Off

360° completely rotatable

180° individual COB luminaires can be

rotated independently

COB LED can be switched on independently

LED Type 2x 10 Watt COB LED

Light Output 1000 lumens